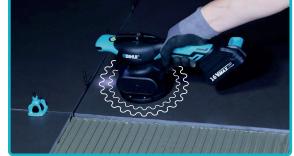

## Vibration Tile Beater

Compact and lightweight, the vibration beater removes residual air bubbles trapped between the tile and adhesive, to give a solid bed finish.

The intensity of the vibration is adjustable via the switch, other features include integral level and working light.