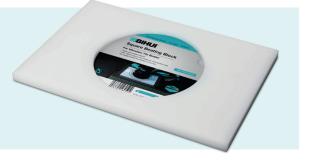

## Square Beating Block

- With 130 x 7mm opening in the middle
- Suitable for most suction cups
- Spreads the vibration area across the tile
- 260 x 180 x 12mm

( 5 )

()(()

(**f**)(in)

+44 (0)1642 713000 info@genesis-gs.com www.genesis-gs.com