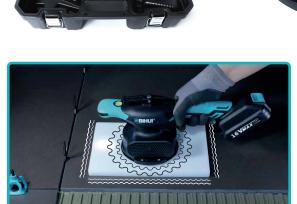

## Vibration Tile Beater

Compact and lightweight, the vibration beater removes residual air bubbles trapped between the tile and adhesive, to give a solid bed finish.

The intensity of the vibration is adjustable via the switch, other features include integral level and working light.